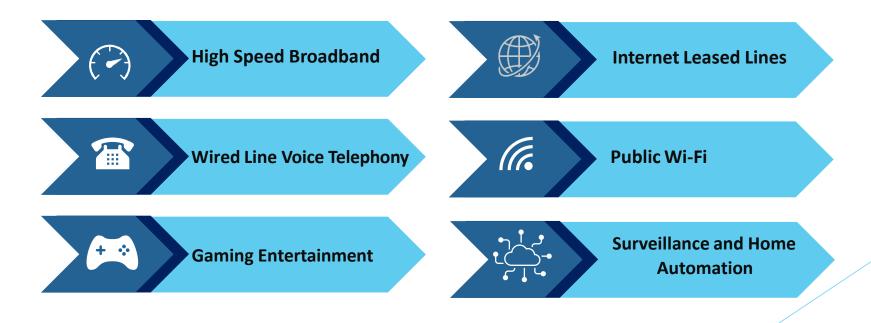

#### LIMITLESS ENTERTAINMENT

KCN brings to you the new age of entertainment where all your entertainment and internet comes to you in just one device for home. With up to 1000 Mbps, our fiber optic Internet lets you do whatever you want, whenever you want: Get super awesome speeds, download in seconds, stream ultra HD quality images & video instantly, use multiple devices at the same time and experience th thrill of *Gaming* with KCN Fiber.