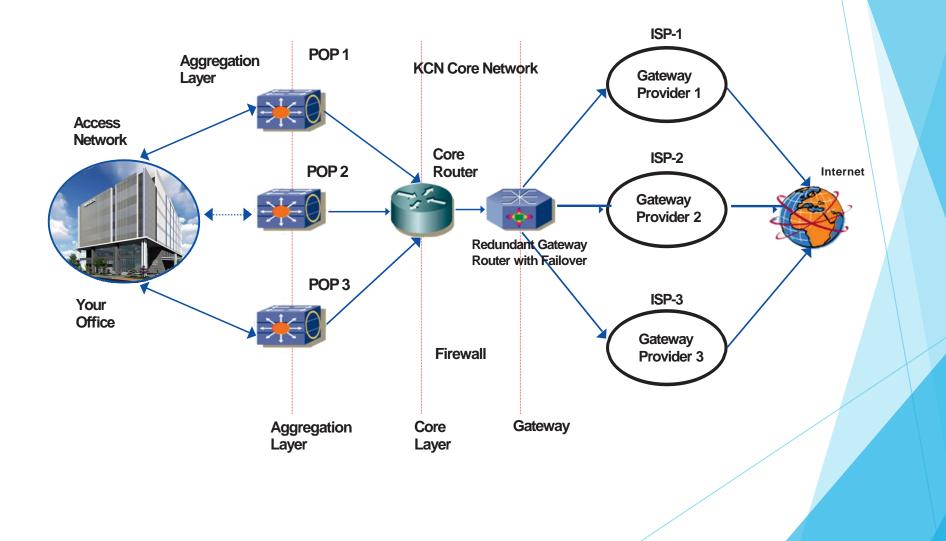

rnet comes to you in just one device for home. With up to 1000 Mbps, our fiber optic Internet lets you do whatever you want, whenever you want: Get super awesome speeds, download in seconds, stream ultra HD quality images & video instantly, use multiple devices at the same time and experience th thrill of *Gaming* with KCN Fiber.







Dedicated

- 1:1 ratio bandwidth to support data intensive applications
- IPV6 ready network



QoS

- 1:1 ratio bandwidth to support data intensive applications
- IPV6 ready network
- Easy and quick upgrade of the line.





- High availability.
  Guaranteed network
  uptime of 99.5%
- 99.9% with dual connections\*

### Cost Efficient



 Best speed-to-cost ratio. Significantly faster and reliable than DSL



## **Our Network - Carrier Agnostic Gateway**





## **Our Prestigious Clients**





### **Corporate Office :**

50/4 2nd main behind shiva theatre

Koramangala 8<sup>th</sup> block

Bangalore -560095



9916540100

Powered by: DESHKAL NETWORK PRIVATE LIMITED